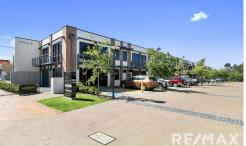

## 4/58-60 Torquay Road, Pialba

Defined by an avenue of leafy green trees, The Avenue breathes creativity and innovation into the traditional office environment. Located in the core business hub of the rapidly growing Hervey Bay township, The Avenue boasts of contemporary office concept blending stylish design with functionality.

## and more!

- \* Office 4 is 147m2 in size. It is offered for sale, but a lease would also be considered.
- \* Licensed cafe/bar on site that also serves Breakfast & Lunch
- \* Offices available ranging from 53m2-220m2
- \* Oak style timber floors, carpet, brick detailing and quality finishes
- \* Ducted Air conditioning, Bathroom and Kitchenette all installed
- \* Disability Toilets, Showers, Bike racks and Lifts available for staff or clients
- \* Wifi internet ready
- \* Dedicated car parks outside your door (1-3 depending on office size)
- \* Over 100 ancillary car spaces on Hillyard St and access to The Avenue from 2 streets
- \* Walking distance to central business and retail districts