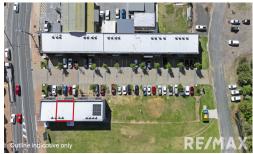

## 4/58-60 Torquay Road, Pialba

Defined by an avenue of leafy green trees, The Avenue breathes creativity and innovation into the traditional office environment. Located in the core business hub of the rapidly growing Hervey Bay township, The Avenue boasts of contemporary office concept blending stylish design with functionality.

## and more!

- \* Office 4 is 147m2 in size. It is offered for sale, but a lease would also be considered.
- \* Licensed cafe/bar on site that also serves Breakfast & Lunch
- \* Offices available ranging from 53m2-220m2
- \* Oak style timber floors, carpet, brick detailing and quality finishes
- \* Ducted Air conditioning, Bathroom and Kitchenette all installed
- \* Disability Toilets, Showers, Bike racks and Lifts available for staff or clients
- \* Wifi internet ready
- \* Dedicated car parks outside your door (1-3 depending on office size)
- \* Over 100 ancillary car spaces on Hillyard St and access to The Avenue from 2 streets
- \* Walking distance to central business and retail districts